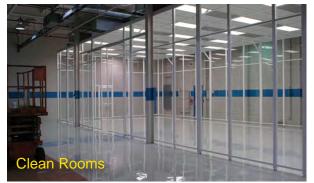

# We Build It Your Way! ALUMINUM EXTRUSION ASSEMBLY

- Machine Guarding
- Machine Frames
- Work Stations
- Safety Solutions

- Full Machining Capability
- Custom Build

# Think it. Design it. Build it.

Parker IPS aluminum extrusions and products can quickly create an unlimited variety of machine bases and frames, linear-slide systems, safety guarding, enclosures, worktables, material handling systems and more.