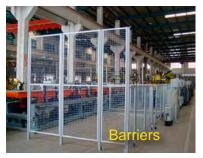

# We Build It Your Way! ALUMINUM EXTRUSION ASSEMBLY

- Machine Guarding
- Machine Frames
- Work Stations
- Safety Solutions

- Full Machining Capability
- Custom Build

# Think it. Design it. Build it.

Parker IPS aluminum extrusions and products can quickly create an unlimited variety of machine bases and frames, linear-slide systems, safety guarding, enclosures, worktables, material handling systems and more.