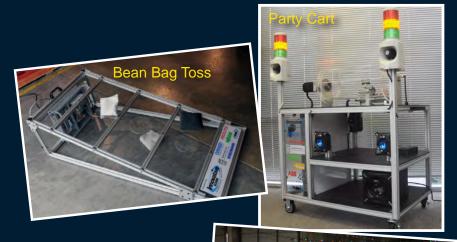

# > WE DESIGN, CUT, & KIT: YOU ASSEMBLE

We cut the extruded aluminum to size and package it with accessories you need to assemble your project.

#### THE SKY'S THE LIMIT

This strong, light-weight, versatile material can be used to build almost anything!