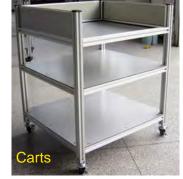

# We Build It Your Way! ALUMINUM EXTRUSION ASSEMBLY

- Machine Guarding
- Machine Frames
- Work Stations
- Safety Solutions

- Full Machining Capability
- Custom Build

# Think it. Design it. Build it.

Parker IPS aluminum extrusions and products can quickly create an unlimited variety of machine bases and frames, linear-slide systems, safety guarding, enclosures, worktables, material handling systems and more.