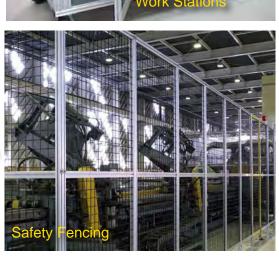

# We Build It Your Way! ALUMINUM EXTRUSION ASSEMBLY

- Machine Guarding
- Machine Frames
- Work Stations
- Safety Solutions

- Full Machining Capability
- Custom Build

# Think it. Design it. Build it.

Parker IPS aluminum extrusions and products can quickly create an unlimited variety of machine bases and frames, linear-slide systems, safety guarding, enclosures, worktables, material handling systems and more.