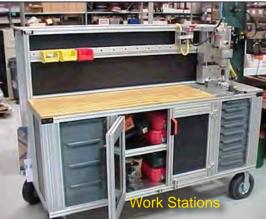

# We Build It Your Way! ALUMINUM EXTRUSION ASSEMBLY

- Machine Guarding
- Machine Frames
- Work Stations
- Safety Solutions

- Full Machining Capability
- Custom Build

# Think it. Design it. Build it.

Parker IPS aluminum extrusions and products can quickly create an unlimited variety of machine bases and frames, linear-slide systems, safety guarding, enclosures, worktables, material handling systems and more.